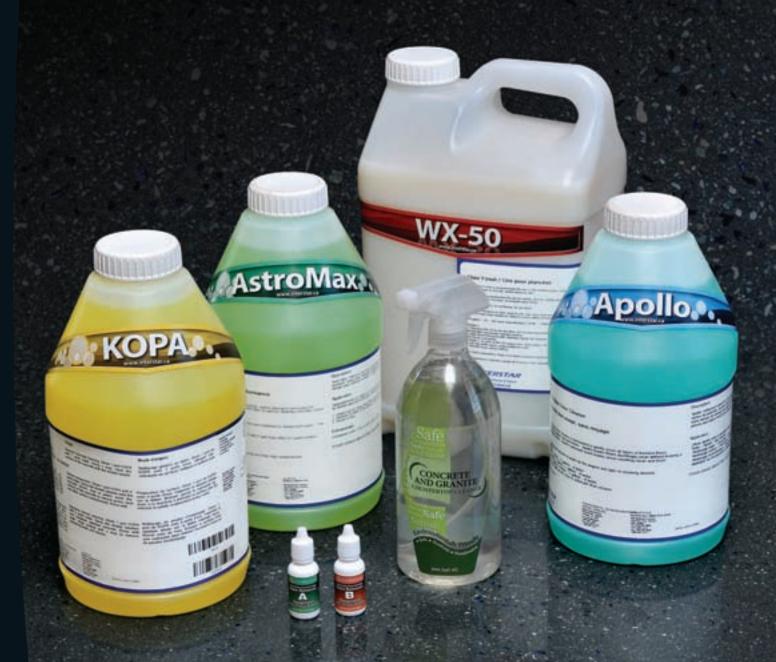

## **Products**

Apollo All-Purpose Floor Cleaner gently cleans all types of finished floors - from hardwood to concrete - without damaging the sealer. It leaves floors dazzlingly clean with no soapy residue and maintains shine. Apollo's pleasant scent leaves areas smelling clean and fresh.

Kopa Multi-Purpose Concrete Cleaner is an environmentally-friendly detergent. It is a great choice for the routine cleaning of concrete and stone, and for preparing concrete surfaces for finishing treatments like sealing or staining. Kopa is specially formulated for the quick and easy removal of stamping release powder with significantly less dust than conventional methods.

Astro Max Heavy-Duty Cleaner is an environmentally-friendly, all-purpose, potent detergent that removes the toughest dirt and grime: oil, grease, resins and more. Astro Max is safe for concrete, stone, ceramic, plastic and metal.

Interstar Concrete and Granite Countertop Cleaner is a nontoxic, non-abrasive, environmentally-friendly cleaner. It is safe for daily use on food preparation surfaces.

**Stain Remover** 

Interstar's Concrete Countertop Stain Remover penetrates and removes food stains from concrete and granite surfaces. Its targeted action lifts tough stains without affecting the surrounding area. It is ideal for non-oil-based food stains, including tomato sauce, ketchup, hot sauce, mustard, red wine, soy sauce, etc. and can be used on any concrete or granite surface.

WX-50

WX-50 is an easy-to-use, high gloss floor finish that offers exceptional resistance to scuffs and black heel marks. It dries to a shine within 30 minutes. WX-50 is designed for indoor use only. It is NOT recommended for use on marble, granite, natural stone, painted or unsealed concrete, or unsealed wood floors.